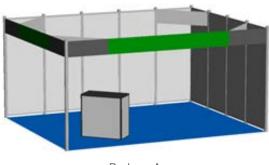

## **Exhibition construction package**

We will set up the trade fair stand for you!

Package A

Package B

| Exhibition construction package                                                                                                                                                                                                                                                                                                                                                                                                                                | rent per m <sup>2</sup>       |
|----------------------------------------------------------------------------------------------------------------------------------------------------------------------------------------------------------------------------------------------------------------------------------------------------------------------------------------------------------------------------------------------------------------------------------------------------------------|-------------------------------|
| <ul> <li>Package A</li> <li>Wall element*, 1m, white, W x H: 100 x 250 cm</li> <li>carpet, sheet goods, new, laid and glued; colour: dark grey</li> <li>stand panel* white</li> <li>White counter*, with intermediate shelf, lockable, W x D x H: 96 x 50 x 95 cm, 1 piece</li> <li>Bar stool, black, H: 82 cm, seat: Ø 35 cm, 1 piece</li> </ul>                                                                                                              | € 56,00                       |
| <ul> <li>Package B</li> <li>Wall element*, 1m, white, W x H: 100 x 250 cm</li> <li>carpet, sheet goods, new, laid and glued; colour: dark grey</li> <li>cabin, door and wall element, W x D x H: 100 x 100 x 250 cm (expandable)</li> <li>spotlights, wall mounting (needs electricity)</li> <li>White counter*, with intermediate shelf, lockable, W x D x H: 96 x 50 x 95 cm, 1 piece</li> <li>Bar stool, black, H: 82 cm, seat: Ø 35 cm, 1 piece</li> </ul> | € 64,50                       |
| *Printing for an extra charge – on request                                                                                                                                                                                                                                                                                                                                                                                                                     | All prices plus statutory VAT |

\*Your stand will be adapted to size and shape of your stand space. Shown samples are based upon shape and space of 20 sqm (5,0 x 4,0 m) corner stand.

date/signature/company stamp

For guidelines on participation, see www.mattfeldt-saenger.de/agb .