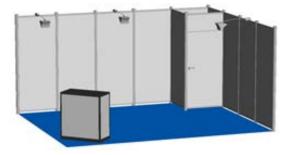

## **Exhibition construction package**

We will set up the trade fair stand for you!

Package A

Package B

| Exhibition construction package                                                                                                                                                                                                                                                                                                                                                                                                                                | rent per m <sup>2</sup>       |
|----------------------------------------------------------------------------------------------------------------------------------------------------------------------------------------------------------------------------------------------------------------------------------------------------------------------------------------------------------------------------------------------------------------------------------------------------------------|-------------------------------|
| <ul> <li>Package A</li> <li>Wall element*, 1m, white, W x H: 100 x 250 cm</li> <li>carpet, sheet goods, new, laid and glued; colour: dark grey</li> <li>stand panel* white</li> <li>White counter*, with intermediate shelf, lockable, W x D x H: 96 x 50 x 95 cm, 1 piece</li> <li>Bar stool, black, H: 82 cm, seat: Ø 35 cm, 1 piece</li> </ul>                                                                                                              | € 56,00                       |
| <ul> <li>Package B</li> <li>Wall element*, 1m, white, W x H: 100 x 250 cm</li> <li>carpet, sheet goods, new, laid and glued; colour: dark grey</li> <li>cabin, door and wall element, W x D x H: 100 x 100 x 250 cm (expandable)</li> <li>spotlights, wall mounting (needs electricity)</li> <li>White counter*, with intermediate shelf, lockable, W x D x H: 96 x 50 x 95 cm, 1 piece</li> <li>Bar stool, black, H: 82 cm, seat: Ø 35 cm, 1 piece</li> </ul> | € 64,50                       |
| *Printing for an extra charge – on request                                                                                                                                                                                                                                                                                                                                                                                                                     | All prices plus statutory VAT |

\*Your stand will be adapted to size and shape of your stand space. Shown samples are based upon shape and space of 20 sqm (5,0 x 4,0 m) corner stand.

date/signature/company stamp

For guidelines on participation, see www.mattfeldt-saenger.de/agb .